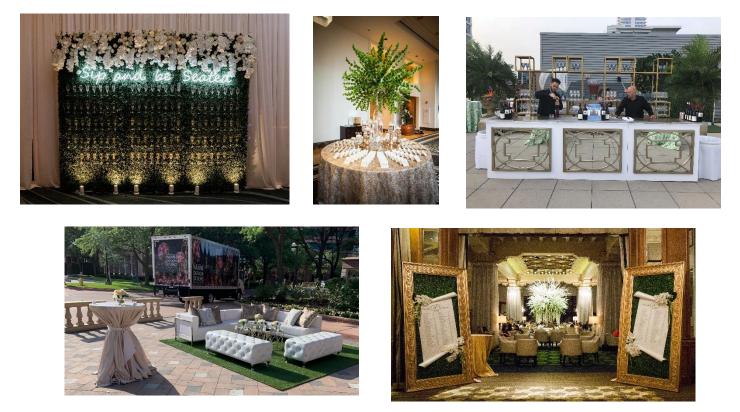

#### 15 Guest Tables Decorated with High Floral Centerpiece @ \$450.00 - \$650.00+ Per table

Additionally, our clients invest in to decorating of Place card table, Head table, room drapery. As well as lighting, Lounge furniture, Custom bar rentals, etc. \$5,000.00 - \$10,000.00+