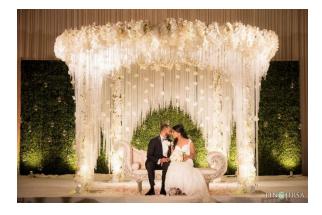

# Price Breakdown: Muslim Wedding Reception for 300 Guests. Recommended Investment \$18,000 - \$25,000 +

Bridal stage décor: \$6,000.00 - \$10,000.00

Includes: Signature stage design, Drapery behind stage, Stage cover, Bridal sofa, etc.