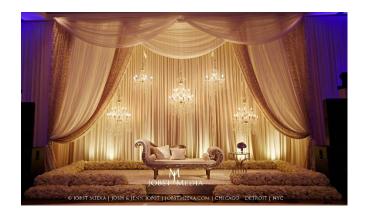

# Price Breakdown: Muslim Wedding Reception for 300 Guests. Recommended Investment \$18,000 - \$25,000 +

Bridal stage décor: \$6,000.00 - \$10,000.00

Includes: Signature stage design, Drapery behind stage, Stage cover, Bridal sofa, etc.