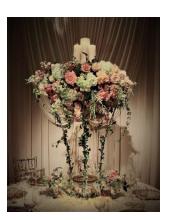

#### Guest table décor: \$8,000.00 - \$12,000.00+

Calculated for 300 people or 30 guest tables. Few different designs where some guest tables are less expensive and some more expensive.

## 20 Guest Tables Decorated with Low Floral Centerpiece @ \$200.00 - \$350.00+ Per table

10 Guest Tables Decorated with High Floral Centerpiece @ \$450.00 - \$650.00+ Per table