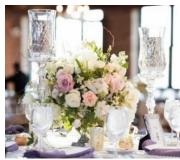

#### Guest table décor: \$8,000.00 - \$12,000.00+

Calculated for 300 people or 30 guest tables. Few different designs where some guest tables are less expensive and some more expensive.

## 20 Guest Tables Decorated with Low Floral Centerpiece @ \$200.00 - \$350.00+ Per table

10 Guest Tables Decorated with High Floral Centerpiece @ \$450.00 - \$650.00+ Per table