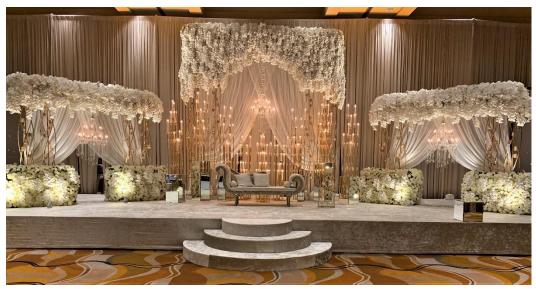

# Price Breakdown: Muslim Wedding Reception for 300 Guests. Recommended Investment \$18,000 - \$25,000 +

Bridal stage décor: \$6,000.00 - \$10,000.00

Includes: Signature stage design, Drapery behind stage, Stage cover, Bridal sofa, etc.