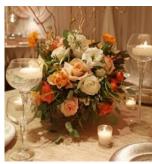

#### Guest table décor: \$8,000.00 - \$12,000.00+

Calculated for 300 people or 30 guest tables. Few different designs where some guest tables are less expensive and some more expensive.

## 20 Guest Tables Decorated with Low Floral Centerpiece @ \$200.00 - \$350.00+ Per table

10 Guest Tables Decorated with High Floral Centerpiece @ \$450.00 - \$650.00+ Per table