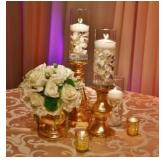

#### Guest table décor: \$8,000.00 - \$12,000.00+

Calculated for 300 people or 30 guest tables. Few different designs where some guest tables are less expensive and some more expensive.

## 20 Guest Tables Decorated with Low Floral Centerpiece @ \$200.00 - \$350.00+ Per table

10 Guest Tables Decorated with High Floral Centerpiece @ \$450.00 - \$650.00+ Per table