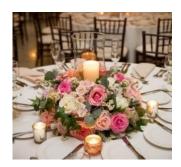

#### Guest table décor: \$8,000.00 - \$12,000.00+

Calculated for 300 people or 30 guest tables. Few different designs where some guest tables are less expensive and some more expensive.

## 20 Guest Tables Decorated with Low Floral Centerpiece @ \$200.00 - \$350.00+ Per table

10 Guest Tables Decorated with High Floral Centerpiece @ \$450.00 - \$650.00+ Per table