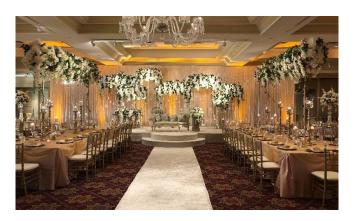

#### Guest table décor: \$8,000.00 - \$12,000.00+

Calculated for 300 people or 30 guest tables. Few different designs where some guest tables are less expensive and some more expensive.

## 20 Guest Tables Decorated with Low Floral Centerpiece @ \$200.00 - \$350.00+ Per table

10 Guest Tables Decorated with High Floral Centerpiece @ \$450.00 - \$650.00+ Per table