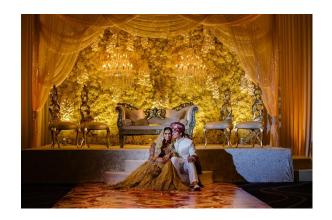

# Price Breakdown: Muslim Wedding Reception for 300 Guests. Recommended Investment \$18,000 - \$25,000 +

Bridal stage décor: \$6,000.00 - \$10,000.00

Includes: Signature stage design, Drapery behind stage, Stage cover, Bridal sofa, etc.