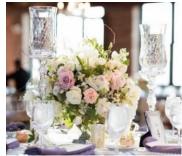

### Guest table décor: \$6,500.00 - \$10,000.00

Calculated for 200 people or 20 guest tables. Few different designs where some guest tables are less expensive and some more expensive.

10 Guest Tables Decorated with Low Floral Centerpiece @ \$200.00 - \$350.00+ Per table

10 Guest Tables Decorated with High Floral Centerpiece @ \$450.00 - \$650.00+ Per table

Additionally, our clients invest in to decorating of Place card table, Head table, room drapery. As well as lighting, Lounge furniture, Custom bar rentals, etc. \$5,000.00 - \$10,000.00+