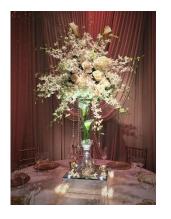

### Guest table décor: \$6,500.00 - \$10,000.00

Calculated for 200 people or 20 guest tables. Few different designs where some guest tables are less expensive and some more expensive.

10 Guest Tables Decorated with Low Floral Centerpiece @ \$200.00 - \$350.00+ Per table

10 Guest Tables Decorated with High Floral Centerpiece @ \$450.00 - \$650.00+ Per table

Additionally, our clients invest in to decorating of Place card table, Head table, room drapery. As well as lighting, Lounge furniture, Custom bar rentals, etc. \$5,000.00 - \$10,000.00+