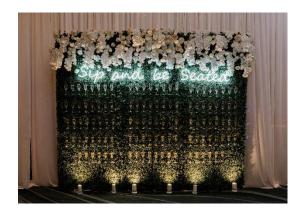

10 Guest Tables Decorated with High Floral Centerpiece @ \$450.00 - \$650.00+ Per table

Additionally, our clients invest in to decorating of Place card table, Head table, room drapery. As well as lighting, Lounge furniture, Custom bar rentals, etc. \$5,000.00 - \$10,000.00+