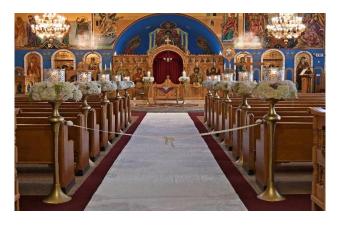

Lady Corsages - \$45.00

Man's Boutonniere \$12.00

Church Ceremony Décor: \$500.00 - \$750.00 +

Our recommendation to reuse your reception guest tables centerpieces to decorate Church Aisle and Altar.

Runner for Church Aisle - \$300.00