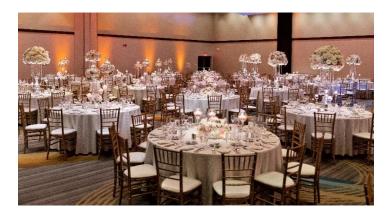

### Guest table décor: \$6,500.00 - \$10,000.00

Calculated for 200 people or 20 guest tables. Few different designs where some guest tables are less expensive and some more expensive.

10 Guest Tables Decorated with Low Floral Centerpiece @ \$200.00 - \$350.00+ Per table

10 Guest Tables Decorated with High Floral Centerpiece @ \$450.00 - \$650.00+ Per table

Additionally, our clients invest in to decorating of Place card table, Head table, room drapery. As well as lighting, Lounge furniture, Custom bar rentals, etc. \$5,000.00 - \$10,000.00+