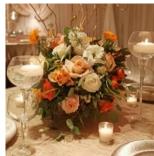

### Guest table décor: \$6,500.00 - \$10,000.00

Calculated for 200 people or 20 guest tables. Few different designs where some guest tables are less expensive and some more expensive.

10 Guest Tables Decorated with Low Floral Centerpiece @ \$200.00 - \$350.00+ Per table

10 Guest Tables Decorated with High Floral Centerpiece @ \$450.00 - \$650.00+ Per table

Additionally, our clients invest in to decorating of Place card table, Head table, room drapery. As well as lighting, Lounge furniture, Custom bar rentals, etc. \$5,000.00 - \$10,000.00+