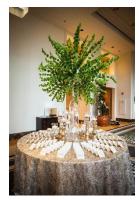

### Guest table décor: \$6,500.00 - \$10,000.00

Calculated for 200 people or 20 guest tables. Few different designs where some guest tables are less expensive and some more expensive.

10 Guest Tables Decorated with Low Floral Centerpiece @ \$200.00 - \$350.00+ Per table

10 Guest Tables Decorated with High Floral Centerpiece @ \$450.00 - \$650.00+ Per table

Additionally, our clients invest in to decorating of Place card table, Head table, room drapery. As well as lighting, Lounge furniture, Custom bar rentals, etc. \$5,000.00 - \$10,000.00+