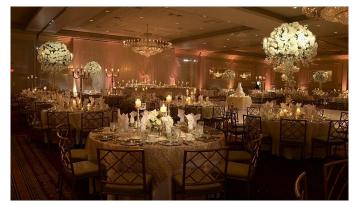

### Guest table décor: \$6,500.00 - \$10,000.00

Calculated for 200 people or 20 guest tables. Few different designs where some guest tables are less expensive and some more expensive.

10 Guest Tables Decorated with Low Floral Centerpiece @ \$200.00 - \$350.00+ Per table

10 Guest Tables Decorated with High Floral Centerpiece @ \$450.00 - \$650.00+ Per table

Additionally, our clients invest in to decorating of Place card table, Head table, room drapery. As well as lighting, Lounge furniture, Custom bar rentals, etc. \$5,000.00 - \$10,000.00+