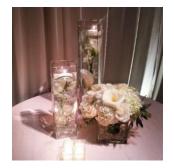

### Guest table décor: \$6,500.00 - \$10,000.00

Calculated for 200 people or 20 guest tables. Few different designs where some guest tables are less expensive and some more expensive.

10 Guest Tables Decorated with Low Floral Centerpiece @ \$200.00 - \$350.00+ Per table