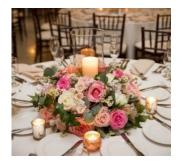

### Guest table décor: \$6,500.00 - \$10,000.00

Calculated for 200 people or 20 guest tables. Few different designs where some guest tables are less expensive and some more expensive.

10 Guest Tables Decorated with Low Floral Centerpiece @ \$200.00 - \$350.00+ Per table

10 Guest Tables Decorated with High Floral Centerpiece @ \$450.00 - \$650.00+ Per table

Additionally, our clients invest in to decorating of Place card table, Head table, room drapery. As well as lighting, Lounge furniture, Custom bar rentals, etc. \$5,000.00 - \$10,000.00+